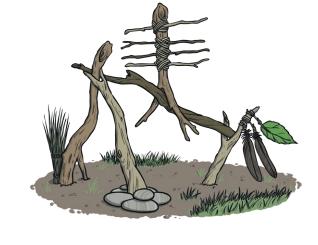

# Land Art

Can you tie two sticks together using only natural materials?

#### Land Art

Can you make a shape from sticks?